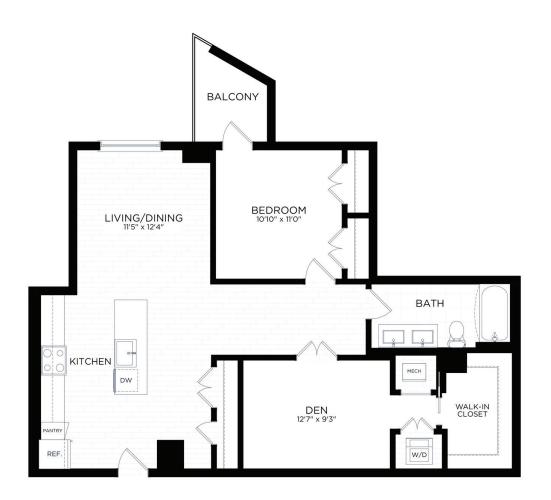

## **A22D** 1 BED / 1 BATH

## **959** SQ. FT.

|  | 11870 Grand Park Ave   North Bethesda, MD 20852 |
|--|-------------------------------------------------|
|  | www.livethehenri.com                            |
|  |                                                 |